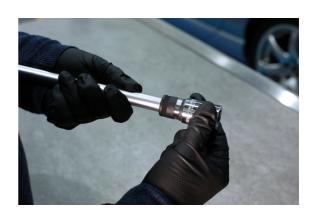

## Poplock Quick Release Extension Bar 24" 1/2"D

Poplock quick release extension bar provides access & locks socket in security position when working in restricted areas.

## **Additional Information**

- Poplock locking mechanism allows the socket to be locked to the extension preventing annoying and possibly damaging loss of the socket, particularly important when working in areas of restricted access.
- · Quick release allows quick & easy change of socket.
- 1/2" Drive with 11mm Hex drive; length: 24 inches (610mm).
- · Complies with DIN standards.
- Manufactured from Chrome Vanadium with matt finish.