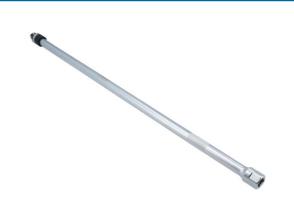

## Poplock Quick Release Extension Bar 24" 1/2"D

Poplock quick release extension bar provides access & locks socket in security position when working in restricted areas.

## **Additional Information**

- Poplock locking mechanism allows the socket to be locked to the extension preventing annoying and possibly damaging loss of the socket, particularly important when working in areas of restricted access.
- · Quick release allows quick & easy change of socket.
- 1/2" Drive with 11mm Hex drive; length: 24 inches (610mm).
- · Complies with DIN standards.
- Manufactured from Chrome Vanadium with matt finish.