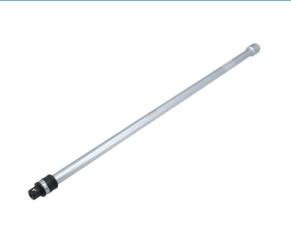

## Poplock Quick Release Extension Bar 24" 1/2"D

Poplock quick release extension bar provides access & locks socket in security position when working in restricted areas.

## **Additional Information**

- Poplock locking mechanism allows the socket to be locked to the extension preventing annoying and possibly damaging loss of the socket, particularly important when working in areas of restricted access.
- · Quick release allows quick & easy change of socket.
- 1/2" Drive with 11mm Hex drive; length: 24 inches (610mm).
- · Complies with DIN standards.
- Manufactured from Chrome Vanadium with matt finish.