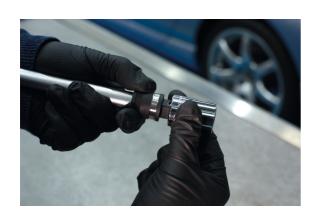

## Poplock Quick Release Extension Bar 24" 1/2"D

Poplock quick release extension bar provides access & locks socket in security position when working in restricted areas.

## **Additional Information**

- Poplock locking mechanism allows the socket to be locked to the extension preventing annoying and possibly damaging loss of the socket, particularly important when working in areas of restricted access.
- · Quick release allows quick & easy change of socket.
- 1/2" Drive with 11mm Hex drive; length: 24 inches (610mm).
- · Complies with DIN standards.
- Manufactured from Chrome Vanadium with matt finish.