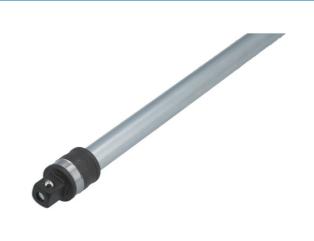

## Poplock Quick Release Extension Bar 24" 1/2"D

Poplock quick release extension bar provides access & locks socket in security position when working in restricted areas.

## **Additional Information**

- Poplock locking mechanism allows the socket to be locked to the extension preventing annoying and possibly damaging loss of the socket, particularly important when working in areas of restricted access.
- · Quick release allows quick & easy change of socket.
- 1/2" Drive with 11mm Hex drive; length: 24 inches (610mm).
- · Complies with DIN standards.
- Manufactured from Chrome Vanadium with matt finish.